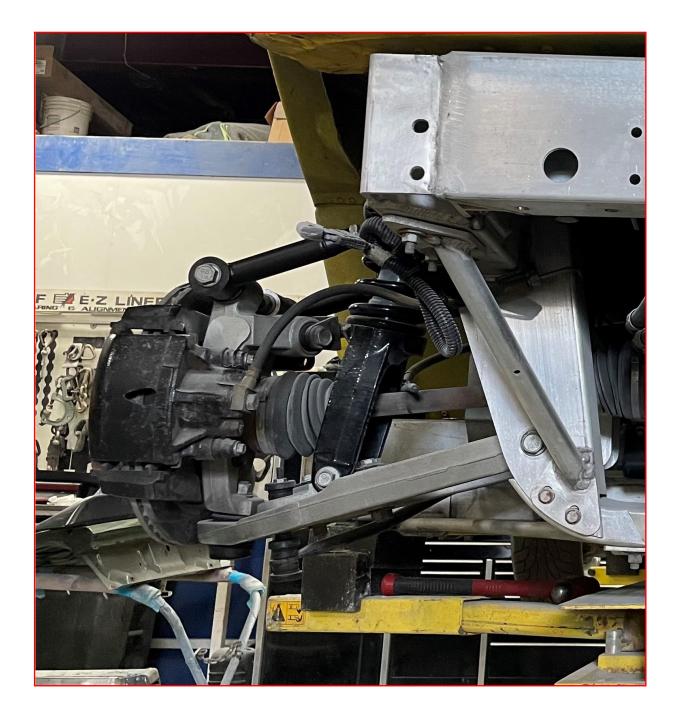

Once you have dismantled your coil over shocks and other suspension components, remove the worn lateral links.

Once removed, thoroughly clean the brackets and chassis area of any dirt or debris.

To install the new links, use the following photos for reference. Lubricate each bushing prior to installing it in the vehicle. This will make installation much easier.

Clean any excess grease that presses out of the bushings or brackets.

We strongly recommend that you have your Prowler realigned once installation is complete.