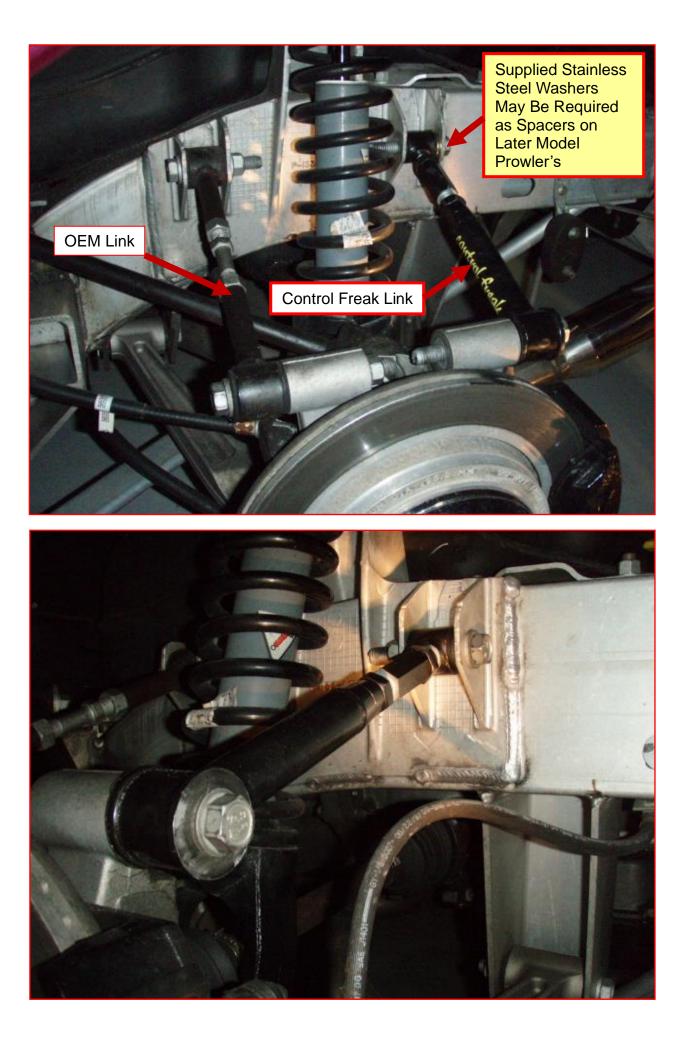

Thank you for purchasing the Control freak Suspensions Prowler Rear Lateral Links Kit. This kit replaces the stock lateral links with our tubular version. Unlike the OEM part, our bushings are polygraphite and will not wear out like the OEM style. In the event that the bushings do wear out or need replacement, they are readily available from Control Freak Suspensions. The kit is complete for left and right sides and is entirely USA made in our shop in Sanford, Florida.

Once you have dismantled your coil over shocks and other suspension components, remove the worn lateral links.

Once removed, thoroughly clean the brackets and chassis area of any dirt or debris.

To install the new links, use the following photos for reference. Lubricate each bushing prior to installing it in the vehicle. This will make installation much easier.

Clean any excess grease that presses out of the bushings or brackets.

We strongly recommend that you have your Prowler realigned once installation is complete.