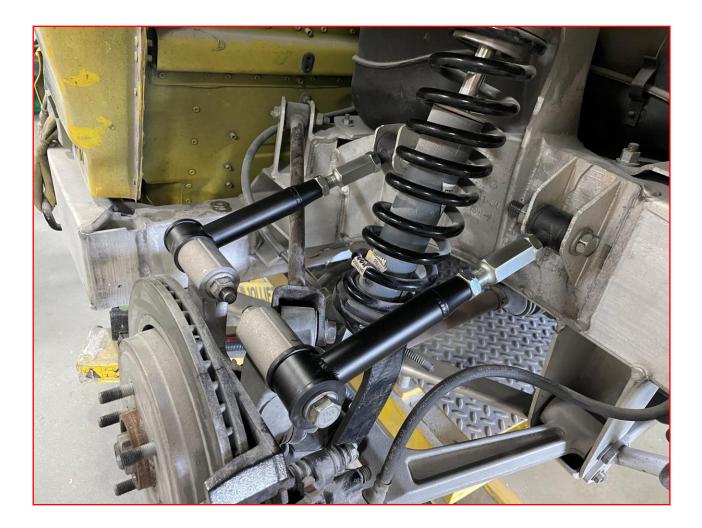

Once you have dismantled your coil over shocks and other suspension components, remove the worn lateral links.

Once removed, thoroughly clean the brackets and chassis area of any dirt or debris.

To install the new links, use the following photos for reference. Lubricate each bushing prior to installing it in the vehicle. This will make installation much easier.

Clean any excess grease that presses out of the bushings or brackets.

We strongly recommend that you have your Prowler realigned once installation is complete.