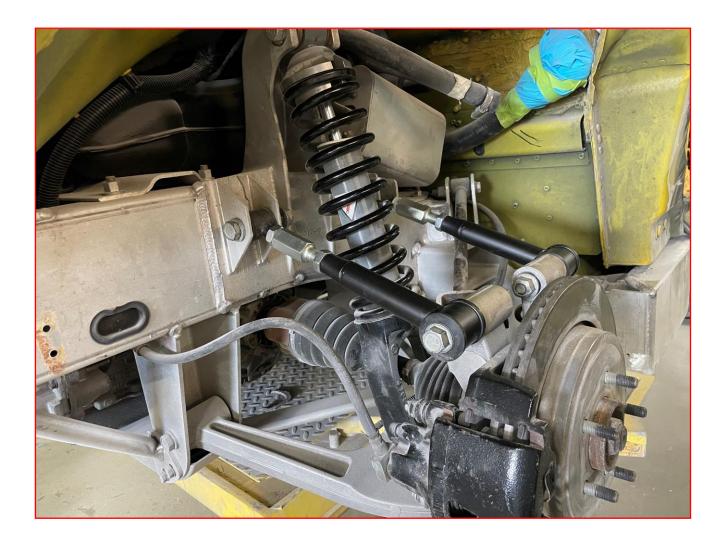

Once you have dismantled your coil over shocks and other suspension components, remove the worn lateral links.

Once removed, thoroughly clean the brackets and chassis area of any dirt or debris.

To install the new links, use the following photos for reference. Lubricate each bushing prior to installing it in the vehicle. This will make installation much easier.

Clean any excess grease that presses out of the bushings or brackets.

We strongly recommend that you have your Prowler realigned once installation is complete.